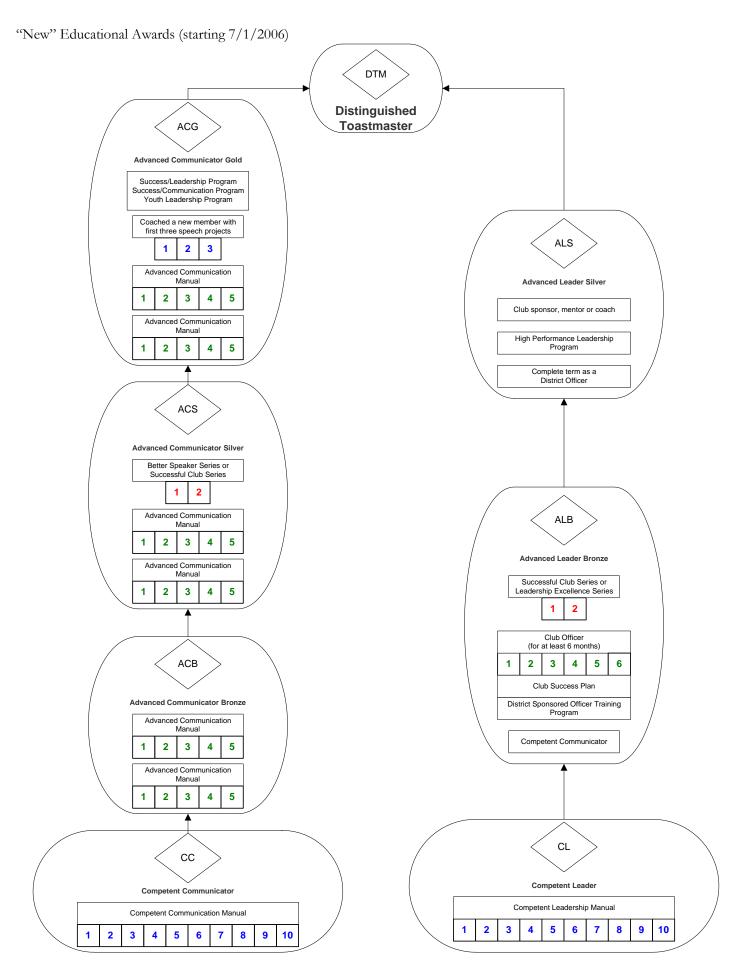

## Toastmasters Educational Awards

Beginning July 1, 2006

| 10<br>Inspire Your<br>Audience           |
|------------------------------------------|
| 9<br>Persuade with<br>Power              |
| 8<br>Get Comfortable<br>with Visual Aids |
| 7<br>Research Your<br>Topic              |
| 6<br>Vocal Variety                       |
| 5<br>Your Body Speaks                    |
| 4<br>How to Say It                       |
| 3<br>Get to the Point                    |
| Organize Your<br>Speech                  |
| 1<br>The Ice Breaker                     |