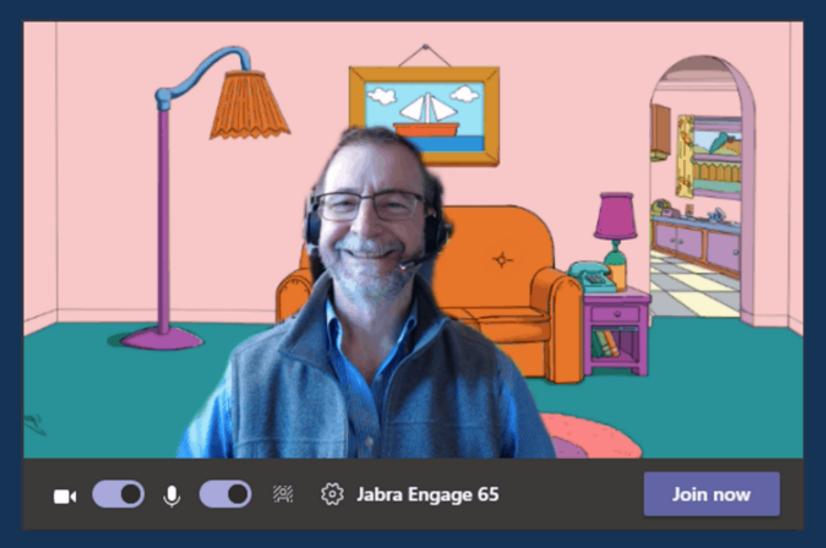

s                 | from a mobile device (attendees only)<br>5-6800 Call-in toll number (US/Canada)                                                |  |  |  |  |  |  |  |  |  |
| Join from a video conferencing system or application                                                                           |                                                                                                                                |  |  |  |  |  |  |  |  |  |
| Dial adlindbe.acecloud@webex.com                                                                                               |                                                                                                                                |  |  |  |  |  |  |  |  |  |

# Mind your background



## Avoid Distractions



# Proper Camera Angle



# Look at the camera (not the screen)



# Proper Lighting



# Participants stay on mute





# Thank you!



C97-742649-00 © 2020 Cisco and/or its affiliates. All rights reserved. Cisco Partner Confidential