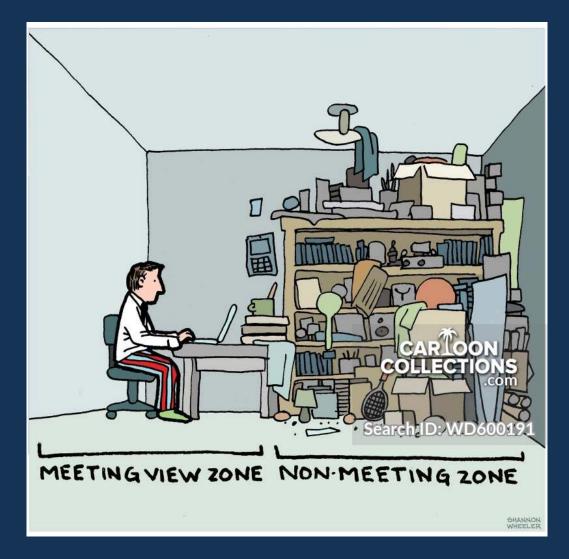

|  |  |  |
| the second s                 | from a mobile device (attendees only)<br>5-6800 Call-in toll number (US/Canada)                                                |  |  |  |  |  |  |  |  |  |
| Join from a video conferencing system or application                                                                           |                                                                                                                                |  |  |  |  |  |  |  |  |  |
| Dial adlindbe.acecloud@webex.com                                                                                               |                                                                                                                                |  |  |  |  |  |  |  |  |  |

# Mind your background



## Avoid Distractions



# Proper Camera Angle



# Look at the camera (not the screen)



# Proper Lighting



# Participants stay on mute





# Thank you!



C97-742649-00 © 2020 Cisco and/or its affiliates. All rights reserved. Cisco Partner Confidential