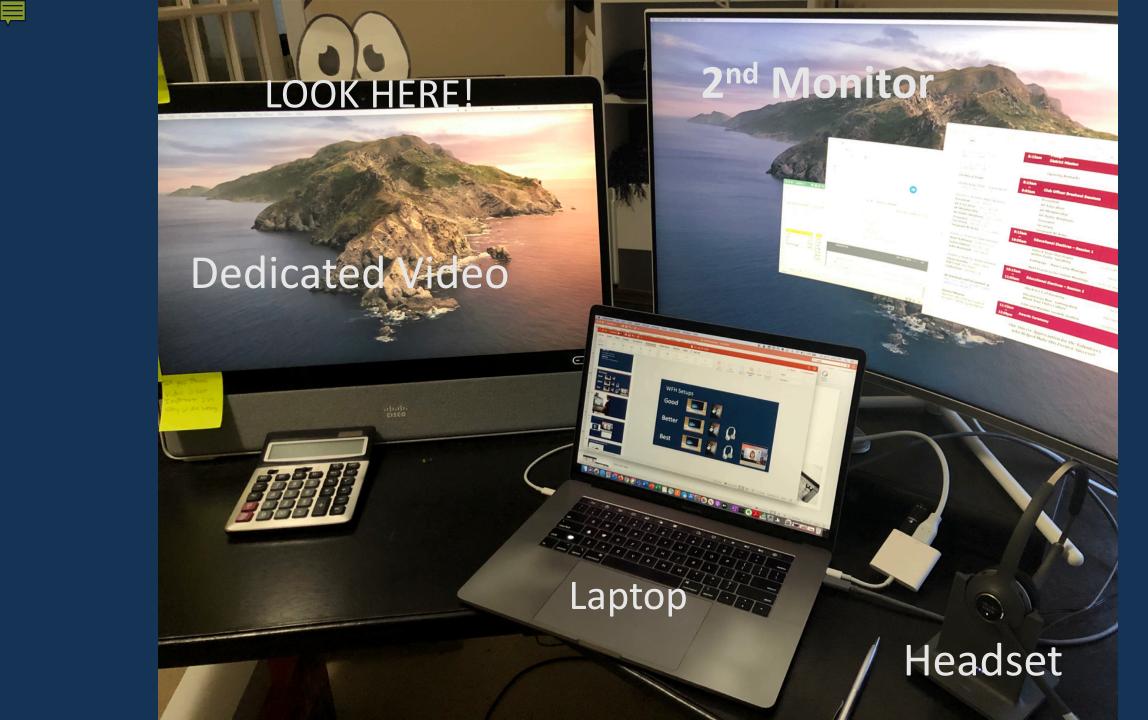

proximate Market Share







20%









### The future of work is hybrid



#### **₽**

#### Supporting the new hybrid workspace

# Traditional office locations

#### Technology

- More video devices
- Touchless enabled devices
- Control via smartphones
- Space utilization analytics



#### Work from home

#### Technology

- Quality dedicated video device
- Enhanced user experiences
- Headsets for minimizing background noise



### Remote work is productive







#### 37 Minutes a day

1.4 more work days per month

17 more days of free time annually





The average cost per employee per year for in office space

Gartner CFO Survey, Apr 2020





Of companies plan to permanently shift to more remote work

Gartner CFO Survey, Apr 2020



### WFH Setups

## Good





















24



#### Join any meeting



#### Productivity Requires the Right Tool



#### Productivity Requires the Right Tool



\_

# Scheduling (KISS)

| 8 5                                                                                  |                                                                                                                                                                                                                                                                                   |                                                                                                    | Biweel                                                                    | dy Check-in                                               | - Appointme                             | ent