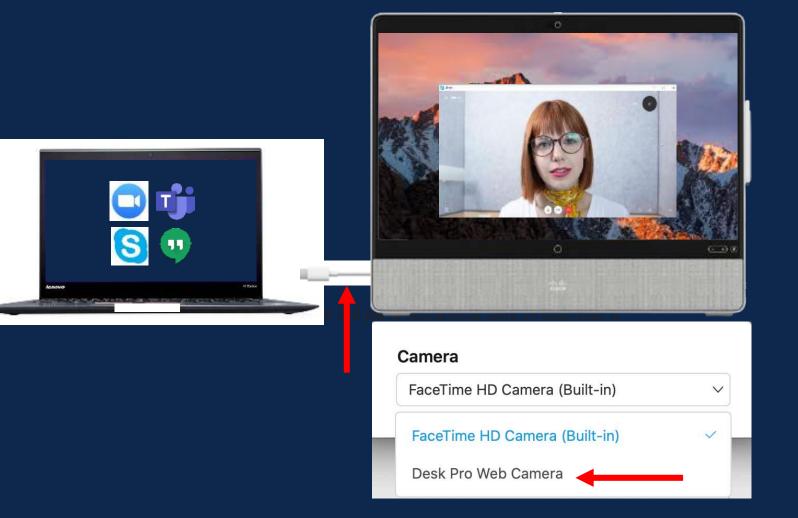

20%









### The future of work is hybrid



#### **₽**

#### Supporting the new hybrid workspace

# Traditional office locations

#### Technology

- More video devices
- Touchless enabled devices
- Control via smartphones
- Space utilization analytics



#### Work from home

#### Technology

- Quality dedicated video device
- Enhanced user experiences
- Headsets for minimizing background noise



### Remote work is productive







#### 37 Minutes a day

1.4 more work days per month

17 more days of free time annually





The average cost per employee per year for in office space

Gartner CFO Survey, Apr 2020





Of companies plan to permanently shift to more remote work

Gartner CFO Survey, Apr 2020



### WFH Setups

## Good





















24



#### Join any meeting



#### Productivity Requires the Right Tool



#### Productivity Requires the Right Tool



\_

# Scheduling (KISS)

| 8 5                                                                                  |                                                                                                                                                                                                                                                                                   |                                                                                                    | Biweel                                                                    | dy Check-in                                               | - Appointme                             | ent                              |