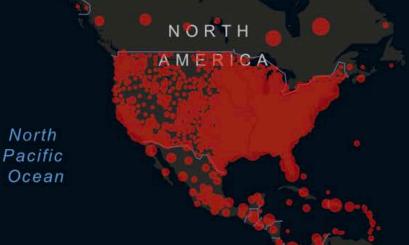

## .Com Bust Lessons from Cisco in 2001

- Stock decline 86%
- 40% business evaporated in 1Q
- 35% competitors folded
- Collaboration was critical to our survival
- COVID is creating a massive disruption