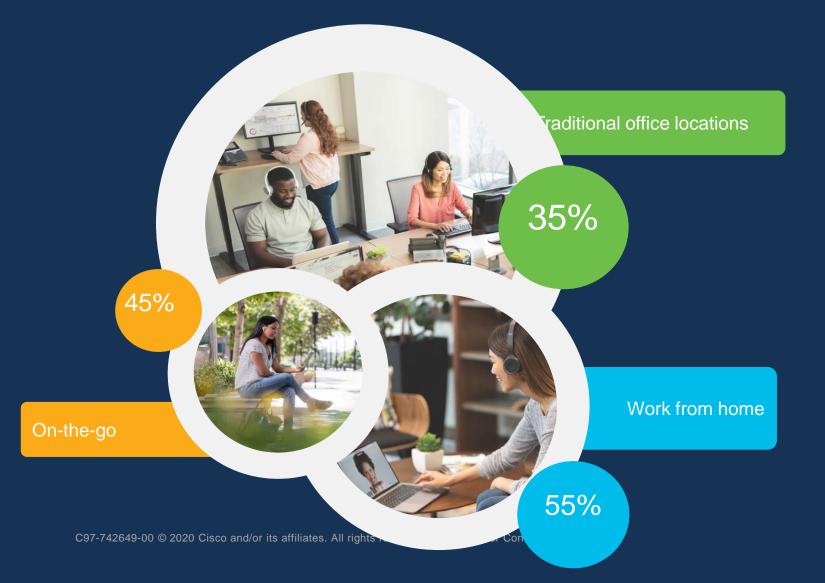

### The future of work is hybrid

#### Supporting the new hybrid workspace

# Traditional office locations

#### Work from home