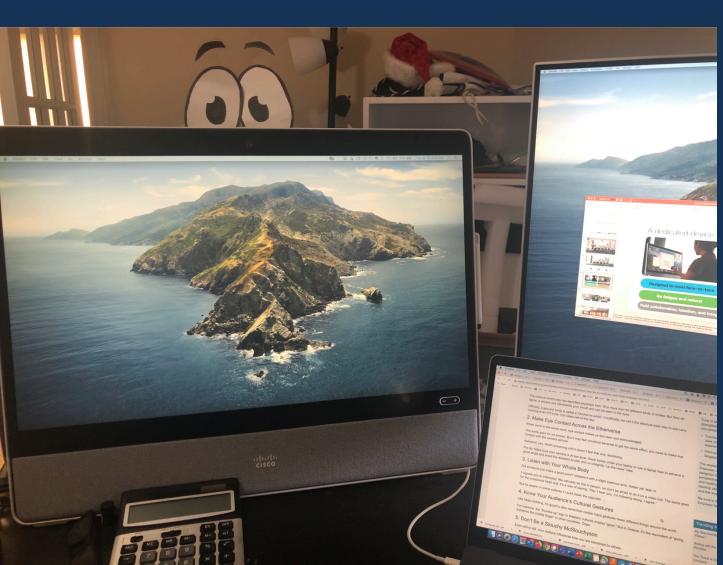

0 Call-in toll number (US/Canada)                                                |  |  |  |  |  |  |  |  |  |
| Join from a video conferencing system or application                                                                           |                                                                                                                                |  |  |  |  |  |  |  |  |  |
| Dial adlindbe.acecloud@webex.com                                                                                               |                                                                                                                                |  |  |  |  |  |  |  |  |  |

# Mind your background



## Avoid Distractions



# Proper Camera Angle



# Look at the camera (not the screen)



# Proper Lighting



# Participants stay on mute





# Thank you!



C97-742649-00 © 2020 Cisco and/or its affiliates. All rights reserved. Cisco Partner Confidential