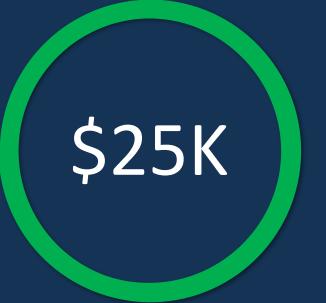

#### 37 Minutes a day

1.4 more work days per month

17 more days of free time annually

The average cost per employee per year for in office space

Gartner CFO Survey, Apr 2020

Of companies plan to permanently shift to more remote work