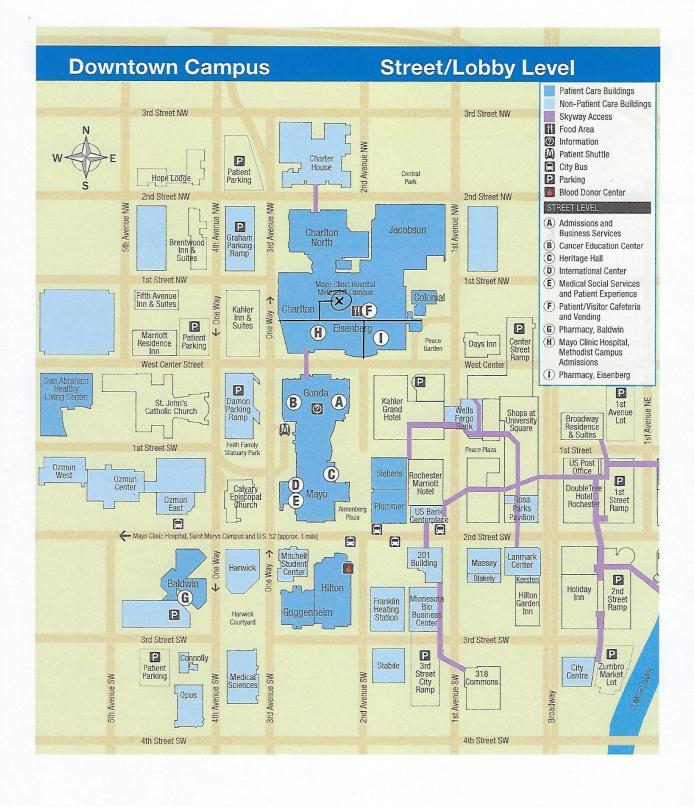

## **Directions:**

## <u>Mayo Clinic Hospital – Methodist Campus</u>

Eisenberg Building - 201 West Center Street
Dining Room 6
Rochester, MN 55902

Dining Room 6 is located in the Employee Dining Area on the main floor. Entrance to the Employee Dining Area is located on the central east-west hallway. There is on-street parking available (no charge on Saturdays) as well as in the Damon or Graham Ramps.