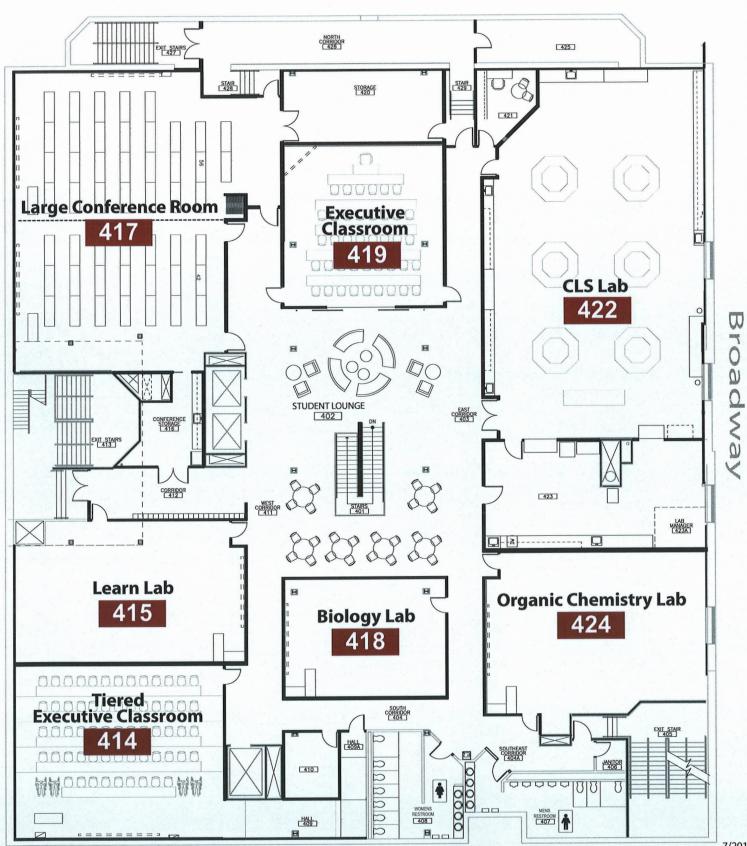

## Division F Spring Speech Contest Table Topic and International

Saturday, April 2, 2016

**University of Minnesota - Rochester (UMR)** 

111 South Broadway - Room 414 Rochester, MN 55904

**Registration:** 9:30 a.m. **Briefings:** 10:00 a.m.

**Contest begins**: 10:30 a.m. Admission: **Free!** 

If you have any questions, please feel free to contact:

Jean Pearson Division F Director

<u>jpearson1202@gmail.com</u> 507-259-2381









## University of Minnesota | rochester

111 South Broadway - Rochester, MN 55904 Telephone: 507-258-8000 or 1-800-947-0117

Website: www.r.umn.edu

The University of Minnesota Rochester is located on the 3rd and 4th floors of University Square. UMR Admissions is located on the 1st floor.





## University Square Fourth Floor