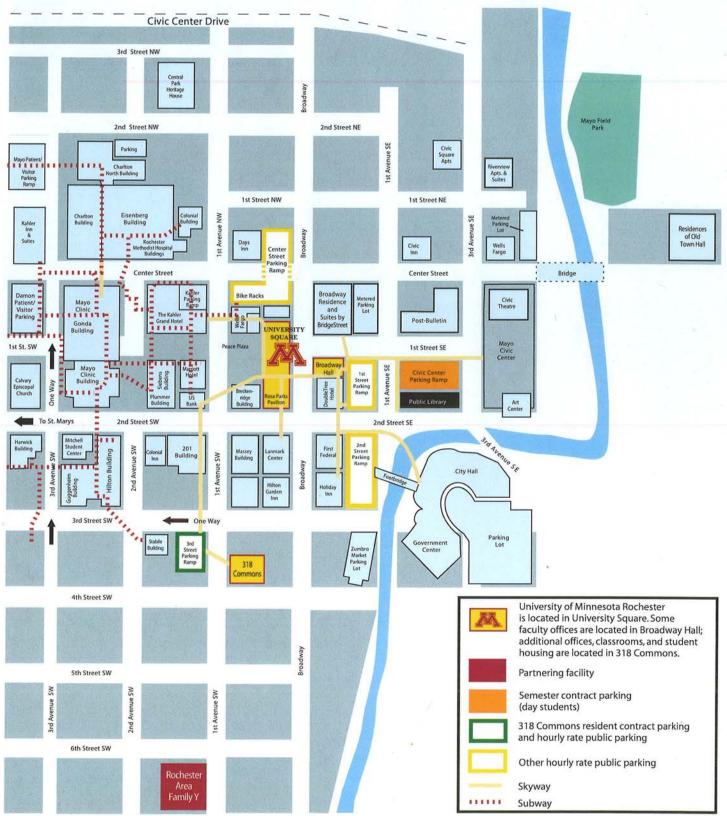

## University of Minnesota | rochester

111 South Broadway - Rochester, MN 55904 Telephone: 507-258-8000 or 1-800-947-0117

Website: www.r.umn.edu

The University of Minnesota Rochester is located on the 3rd and 4th floors of University Square. UMR Admissions is located on the 1st floor.

## University Square Fourth Floor