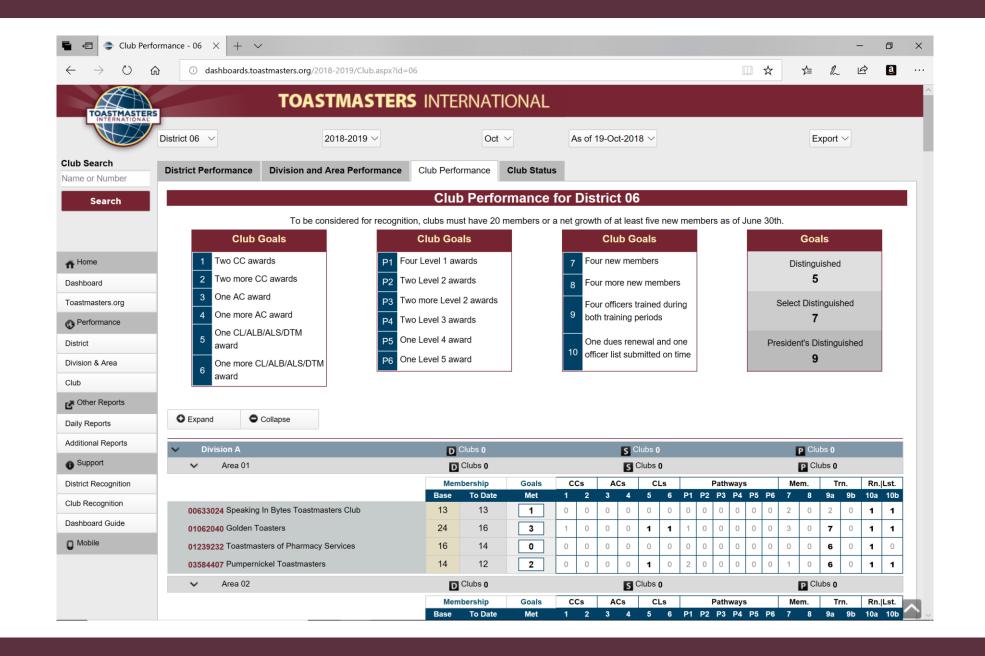

## **KNOW YOUR CLUBS**

Research Toastmasters Dashboard

About Pathways Education Membership

Leadership Central

Resources

Magazine Events Shop

FIND A CLUB

**Leadership Central** 

#### **KNOW YOUR CLUBS**

- Research Toastmasters Dashboard
- Be a customer
  - Try "Find a Club" to make sure your clubs can be found
  - Visit Club Websites
  - Use the public contact info
- Communicate regularly