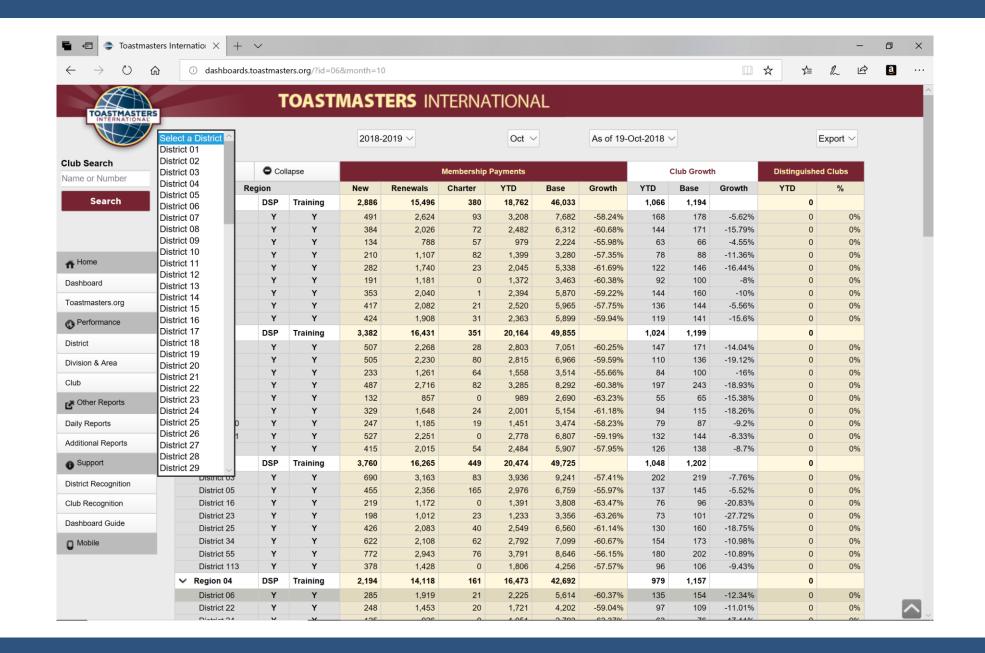

## **KNOW YOUR CLUBS**

Research Toastmasters Dashboard

About Pathways Education Membership

Leadership Central

Resources

Magazine Events Shop

FIND A CLUB

**Leadership Central** 

#### **KNOW YOUR CLUBS**

- Research Toastmasters Dashboard
- Be a customer
  - Try "Find a Club" to make sure your clubs can be found
  - Visit Club Websites
  - Use the public contact info
- Communicate regularly