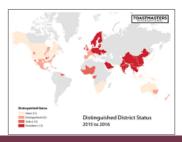

rs.org/ |               | 11   | Verified complete 09/30/2018   | Goal Getters Toastmasters                | Minneanolis        |

#### **STATISTICS AND DATA HUB**

World Headquarters conducts extensive research to gain insights about Toastmasters members and their experiences. Some of the research gathered through studies and surveys is available below. This data will help district leaders build marketing plans and strategies to achieve their goals, and strengthen club officer training.

This page will be updated periodically, so please check back for more data.

\* Please note: Printing infographics requires legal-size paper.

Distinguished Districts

Membership Retention

Membership Demographics Maps of Clubs by Country

Infographics

Recent Studies

#### **Distinguished Districts**







# **Top Reasons For Joining:**

- Improve Communication
- ✓ Overcome Fear
  - Increase Confidence



New Members $^3 > 200,400$ 

Non-Renewing $^4 > 94,600$ 

Member Tenure > 2.6 Years

- WHY DO MEMBERS JOIN?
- WHY DO MEMBERS STAY?
- WHY DO MEMBERS LEAVE?

## YOUR CLUBS



- WHY DO MEMBERS JOIN?
- WHY DO MEMBERS STAY?
- WHY DO MEMBERS LEAVE?

## **YOUR CLUBS**

# Is there something that could have been done to convince you to renew? 65.3% 34.7% Yes No

- WHEN SOMEONE MISSES A MEETING, DO YOU CARE?
  - WHAT ABOUT 2?
  - WHAT ABOUT 3?
- PHONE CALL? E-MAIL? TELEGRAM?
- DO YOU WAIT FOR APRIL OR OCTOBER 1ST?
  - "HEY! YOU'RE LATE, ARE YOU COMING BACK?"

## FOLLOW-UP — DO YOUR CLUBS CARE?

#### **KNOW YOUR CLUBS**

- Research Toastmasters Dashboard
- Be a customer
  - Try "Find a Club" to ma