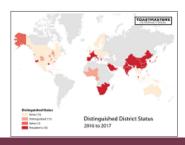

ters.org/ |               | 11   | Verified complete 09/30/2018   | Goal Getters Toastmasters                | Minneanolis        |

#### **STATISTICS AND DATA HUB**

World Headquarters conducts extensive research to gain insights about Toastmasters members and their experiences. Some of the research gathered through studies and surveys is available below. This data will help district leaders build marketing plans and strategies to achieve their goals, and strengthen club officer training.

This page will be updated periodically, so please check back for more data.

\* Please note: Printing infographics requires legal-size paper.

Distinguished Districts

Membership Retention

Membership Demographics Maps of Clubs by Country

Infographics

Recent Studies

#### **Distinguished Districts**







# **Top Reasons For Joining:**

- Improve Communication
- ✓ Overcome Fear
  - Increase Confidence



New Members $^3 > 200,400$ 

Non-Renewing $^4 > 94,600$ 

Member Tenure > 2.6 Years

- WHY DO MEMBERS JOIN?
- WHY DO MEMBERS STAY?
- WHY DO MEMBERS LEAVE?

## YOUR CLUBS



- WHY DO MEMBERS JOIN?
- WHY DO MEMBERS STAY?
- WHY DO MEMBERS LEAVE?

## **YOUR CLUBS**

# Is there something that could have been done to convince you to renew? 65.3% 34.7% Yes No

- WHEN SOMEONE MISSES A MEETING, DO YOU CARE?
  - WHAT ABOUT 2?
  - WHAT ABOUT 3?
- PHONE CALL? E-MAIL? TELEGRAM?
- DO YOU WAIT FOR APRIL OR OCTOBER 1ST?
  - "HEY! YOU'RE LATE, ARE YOU COMING BACK?"

## FOLLOW-UP — DO YOUR CLUBS CARE?

#### **KNOW YOUR CLUBS**

- Research Toastmasters Dashboard
- Be a customer
  - Try "Find a Club" to