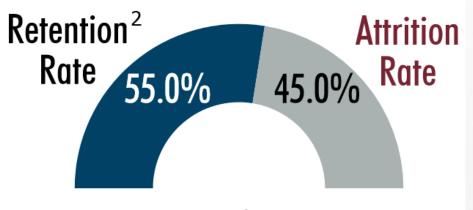

# **Top Reasons For Joining:**

- Improve Communication
- ✓ Overcome Fear
  - Increase Confidence

New Members $^3 > 200,400$ 

Non-Renewing $^4 > 94,600$ 

Member Tenure > 2.6 Years

- WHY DO MEMBERS JOIN?
- WHY DO MEMBERS STAY?
- WHY DO MEMBERS LEAVE?