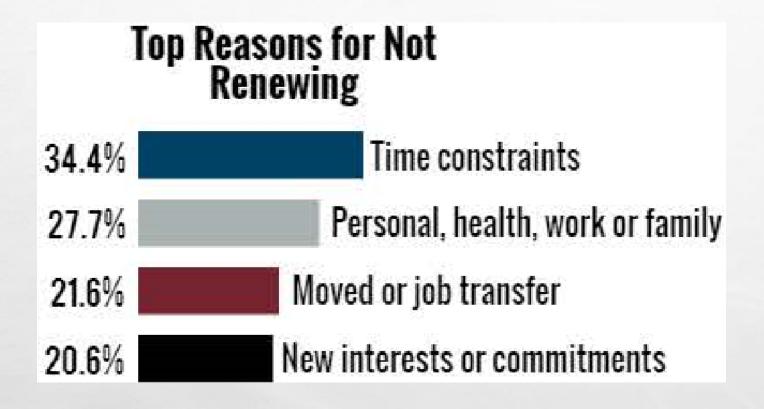

# **Top Reasons For Joining:**

- Improve Communication
- ✓ Overcome Fear
  - Increase Confidence

New Members $^3 > 200,400$ 

Non-Renewing $^4 > 94,600$ 

Member Tenure > 2.6 Years

- WHY DO MEMBERS JOIN?
- WHY DO MEMBERS STAY?
- WHY DO MEMBERS LEAVE?