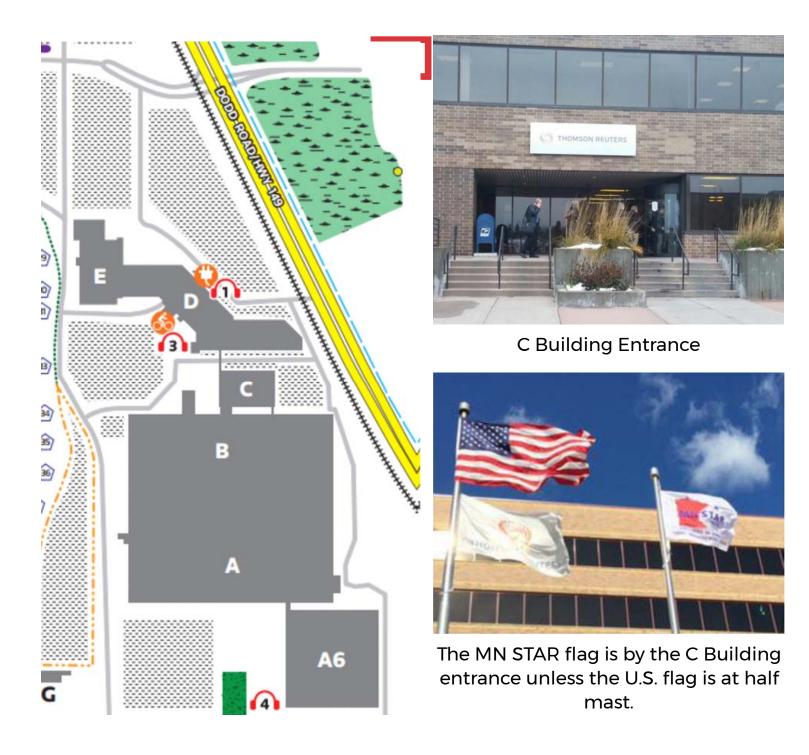

## **Thomson Reuters Campus Information**

Thomson Reuters is located at 610 Opperman Drive in Eagan.
Follow the Visitors signs that will direct you to the C parking lot.
Town Hall is located in the C Building.
Enter at Building C entrance pictured.