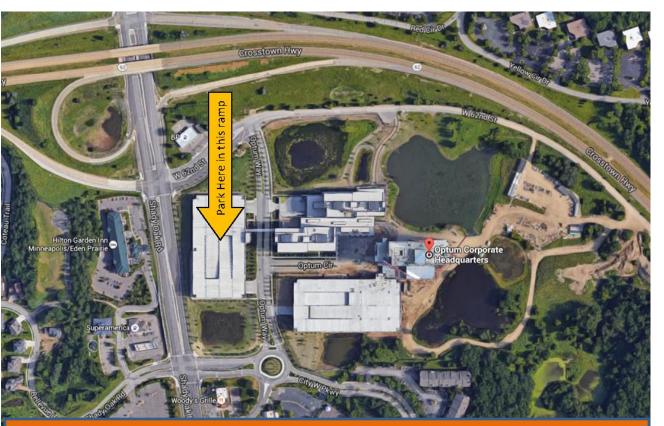

## **Toastmasters Area 31 Speech Contest Evaluation Contest and International Speech Contest**

Location: Optum Headquarters (Shady Oak Road & Hwy 62) 11000 Optum Way, Building #3, Eden Prairie

(Park in ramp closest to Shady Oak Road, enter building on 2<sup>nd</sup> floor ramp.)